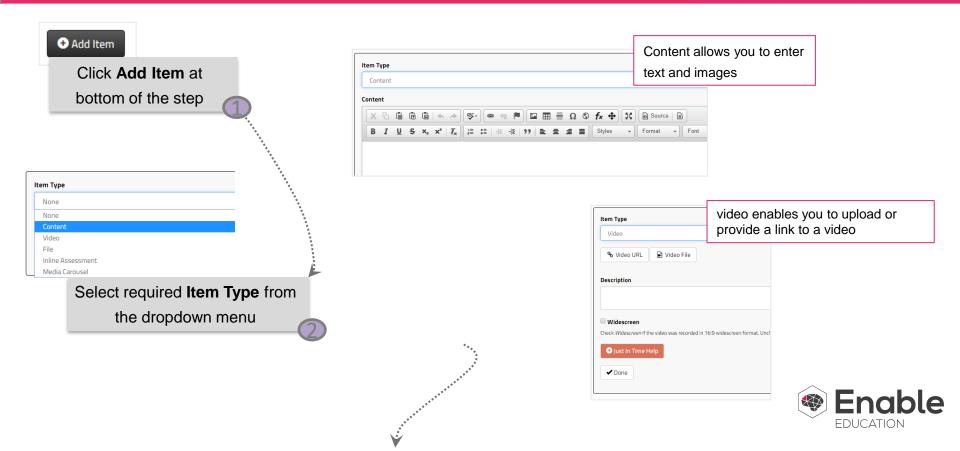

## **Adding New Items**

## **Adding New Items**

|                                             |                                                                         | **************************************                   |                                                                                                                                        |                  | -                                             |
|---------------------------------------------|-------------------------------------------------------------------------|----------------------------------------------------------|----------------------------------------------------------------------------------------------------------------------------------------|------------------|-----------------------------------------------|
| Question Type                               |                                                                         |                                                          | Item Type                                                                                                                              |                  |                                               |
| None                                        |                                                                         |                                                          | File                                                                                                                                   |                  |                                               |
| None<br>Multiple Choice                     |                                                                         |                                                          | File                                                                                                                                   |                  |                                               |
| Short Answer                                |                                                                         |                                                          | Choose File                                                                                                                            | No file selected |                                               |
| Long Answer<br>Table<br>Free-Form<br>Upload | Inline assessments have a v<br>of question formats to asses<br>students |                                                          | Description                                                                                                                            | Help             |                                               |
|                                             | Item Type<br>Media Carousel                                             |                                                          | ✓ Done                                                                                                                                 |                  | lows you to add a<br>your students to<br>pad. |
|                                             | No images have been added to the media carousel.                        | Crag and drop or click here to select one or more images |                                                                                                                                        |                  |                                               |
|                                             | O lust in Time Help                                                     |                                                          |                                                                                                                                        | _                |                                               |
|                                             | Done                                                                    | images and the student                                   | Media Carousel allows you to upload several<br>images and the student to click them forwards and<br>backwards similar to a slide show. |                  |                                               |